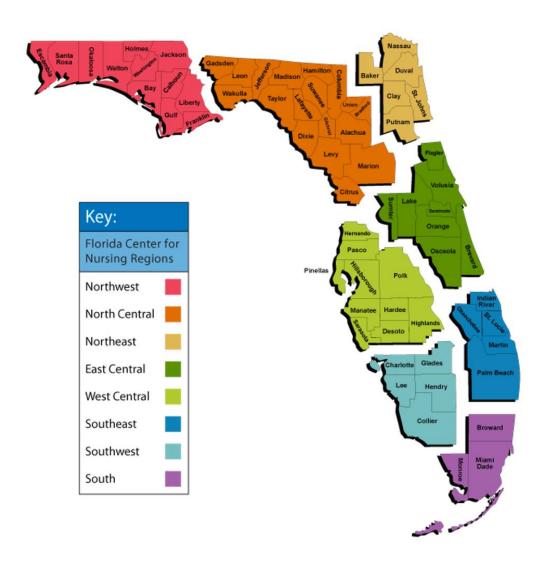

In addition to statewide findings, the FCN deems it critical to evaluate NURSING EDUCATION PROGRAM data at the regional level.

The FCN divides the state into 8 geographic regions:

- East Central Region- Brevard, Flagler, Lake, Orange, Osceola, Seminole, Sumter, and Volusia counties.
- North Central Region- Alachua, Bradford, Citrus, Columbia, Dixie, Gadsden, Gilchrist, Hamilton, Jefferson, Lafayette, Leon, Levy, Madison, Marion, Suwanee, Taylor, Union, and Wakulla counties.
- Northeast Region- Baker, Clay, Duval, Nassau, Putnam, and St. Johns counties.
- Northwest Region- Bay, Calhoun, Escambia, Franklin, Gulf, Holmes, Jackson, Liberty, Okaloosa, Santa Rosa, Walton, and Washington counties.
- **South Region** Broward, Miami-Dade, and Monroe counties.
- **Southeast Region** Indian River, Martin, Okeechobee, Palm Beach, and St. Lucie counties.
- Southwest Region- Charlotte, Collier, Glades, Hendry, and Lee counties.
- West Central Region- Desoto, Hardee, Hernando, Highlands, Hillsborough, Manatee, Pasco, Pinellas, Polk, and Sarasota counties.

Regional map of Florida.

The following map demonstrates the 8 geographical regions of Florida.