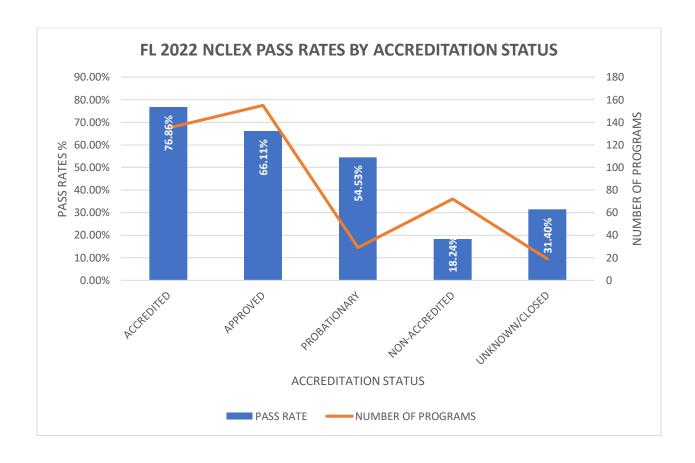

The following tables provide comparison data of NCLEX-RN and NCLEX-PN state pass rates for accredited, approved, probationary, and non-accredited programs in 2020, 2021, and 2022.

| LICENSURE STATUS | 2020 PASS RATES | 2021 PASS RATES | 2022 PASS RATES |
|------------------|-----------------|-----------------|-----------------|
| ACCREDITED       | 88.30%          | 82.96%          | 76.86%          |
| APPROVED         | 80.45%          | 71.54%          | 66.11%          |
| PROBATIONARY     | 62.43%          | 52.99%          | 54.53%          |
| NON-ACCREDITED   | 27.34%          | 22.99%          | 18.24%          |
| CLOSED           | 17.49%          | 17.02%          | -               |

Accredited programs tend to have the highest NCLEX pass rates compared to programs with other licensure status.

The following tables provide comparison data of NCLEX-RN and NCLEX-PN regional pass rates for accredited, approved, probationary, and non-accredited programs in 2020, 2021, and 2022.