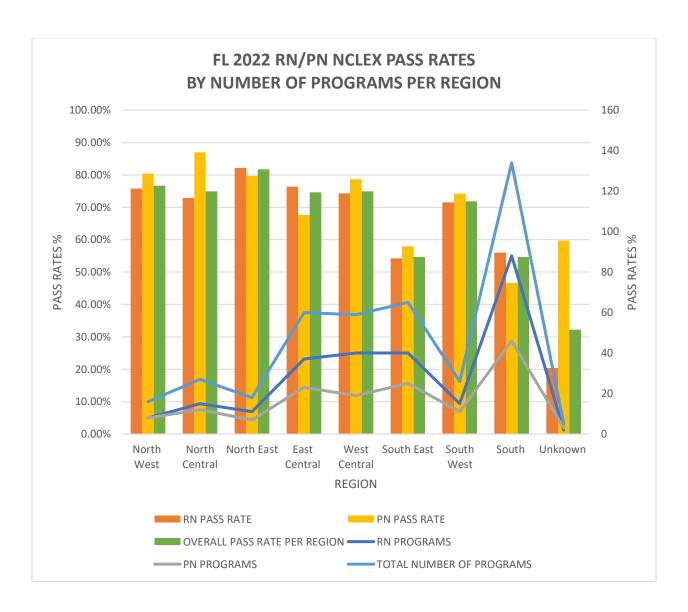

## Florida's NCLEX Pass Rates Calendar Years 2020, 2021, and 2022

In addition to statewide findings, the FCN deems it critical to evaluate data at the regional level. When evaluating regional NCLEX pass rates, it is important to note that there are regions in Florida that are performing within 10 percentage points of the 2022 national NCLEX-RN pass rate of 79.90% and the 2022 national NCLEX-PN pass rate of 79.93%.

The table below demonstrates overall state NCLEX pass rates by region and notes the number of prelicensure RN and PN programs in each region. It is noted that the regions with the largest number of nursing programs tend to have the poorest outcomes on the NCLEX exams.

The southeast region has consistently performed much below the national pass rates on the NCLEX-RN and NCLEX-PN over the past 3 years, however, there has been an improvement noted from 2021 to 2022.

The following tables provide comparison data of NCLEX-RN and NCLEX-PN regional pass rates for 2020, 2021, and 2022.

| 25000         |           | 2020 PASS | 2021 PASS | 2022 PASS |
|---------------|-----------|-----------|-----------|-----------|
| REGION        | EXAM TYPE | RATES     | RATES     | RATES     |
| Northwest     | RN        | 82.41%    | 78.10%    | 75.72%    |
|               | PN        | 78.36%    | 73.84%    | 80.40%    |
| North Central | RN        | 87.30%    | 82.24%    | 72.85%    |
|               | PN        | 86.00%    | 83.97%    | 86.96%    |
| Northeast     | RN        | 84.10%    | 82.60%    | 82.18%    |
|               | PN        | 88.02%    | 81.65%    | 79.72%    |
| East Central  | RN        | 81.24%    | 75.18%    | 76.40%    |
|               | PN        | 80.21%    | 68.26%    | 67.64%    |
| West Central  | RN        | 85.99%    | 80.10%    | 74.28%    |
|               | PN        | 79.02%    | 75.28%    | 78.62%    |
| Southeast     | RN        | 44.93%    | 43.34%    | 54.26%    |
|               | PN        | 38.26%    | 43.24%    | 57.91%    |
| Southwest     | RN        | 65.11%    | 67.43%    | 71.53%    |
|               | PN        | 69.46%    | 74.42%    | 74.17%    |
| South         | RN        | 60.99%    | 56.43%    | 55.98%    |
|               | PN        | 53.40%    | 41.36%    | 46.67%    |