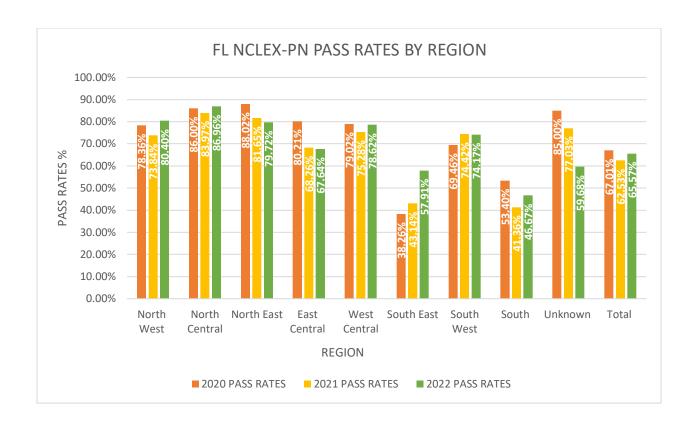

| NCLEX-PN PASS RATES IN 2020-2022 |               |                     |
|----------------------------------|---------------|---------------------|
| YEAR                             | FL PASS RATES | NATIONAL PASS RATES |
| 2020                             | 67.01%        | 83.08%              |
| 2021                             | 62.53%        | 79.60%              |
| 2022                             | 65.57%        | 79.93%              |