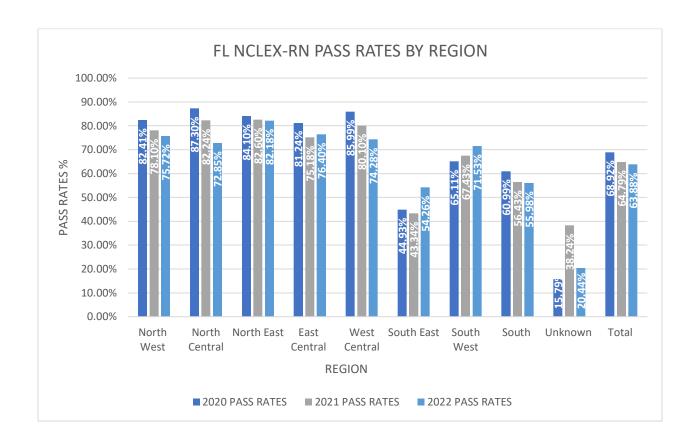

| NCLEX-RN PASS RATES IN 2020-2022 |               |                     |
|----------------------------------|---------------|---------------------|
| YEAR                             | FL PASS RATES | NATIONAL PASS RATES |
| 2020                             | 68.92%        | 86.57%              |
| 2021                             | 64.79%        | 82.48%              |
| 2022                             | 63.88%        | 79.90%              |

| ADN NCLEX PASS RATES IN 2020-2022 |               |                     |
|-----------------------------------|---------------|---------------------|
| YEAR                              | FL PASS RATES | NATIONAL PASS RATES |
| 2020                              | 63.02%        | 82.80%              |
| 2021                              | 58.72%        | 78.78%              |
| 2022                              | 61.35%        | 77.91%              |