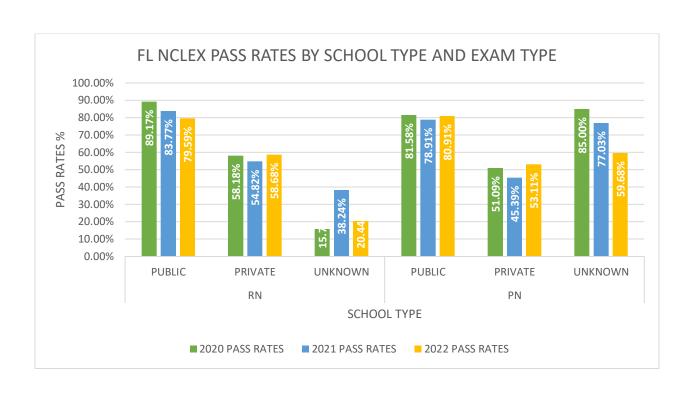

| SCHOOL TYPE | 2020 PASS RATES | 2021 PASS RATES | 2022 PASS RATES |
|-------------|-----------------|-----------------|-----------------|
| PUBLIC      | 87.58%          | 82.78%          | 79.84%          |
| PRIVATE     | 57.28%          | 53.63%          | 57.96%          |

| EXAM TYPE | SCHOOL TYPE | 2020 PASS RATES | 2021 PASS RATES | 2022 PASS RATES |
|-----------|-------------|-----------------|-----------------|-----------------|
| RN        | PUBLIC      | 89.17%          | 83.77%          | 79.59%          |
|           | PRIVATE     | 58.18%          | 54.82%          | 58.68%          |
| PN        | PUBLIC      | 81.58%          | 78.91%          | 80.91%          |
|           | PRIVATE     | 51.09%          | 45.39%          | 53.11%          |

State level data exhibits that private schools have typically performed at a lower level than public schools on the NCLEX-RN and NCLEX-PN. However, when taking a deeper dive into regional data evaluation, private schools in the northwest, northeast, and southwest regions demonstrated higher NCLEX pass rates compared to public schools in those regions.

For-profit schools in the northwest region had the highest pass rate compared to all other for-profit and non-profit schools in all other regions.

Although public schools have demonstrated higher NCLEX-RN and NCLEX-PN pass rates for the past 3 years, it is important to note that the public RN programs have declined each consecutive year. This trend must continue to be monitored.