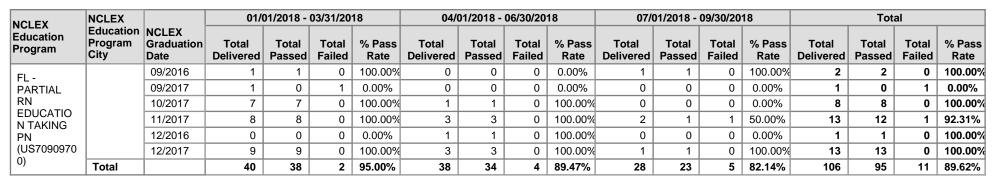

|                      |                              | 08/2015                     | 0                  | 0               | 0               | 0.00%          | 0                  | 0               | 0               | 0.00%          | 1                  | 0               | 1                     | 0.00%          | 1                  | 0               | 1               | 0.00%          |
|                      |                              | 08/2017                     | 0                  | 0               | 0               | 0.00%          | 1                  | 1               | 0               | 100.00%        | 0                  | 0               | 0                     | 0.00%          | 1                  | 1               | 0               | 100.00%        |



NCSBN Confidential



P

Pearson | VUE





**NCSBN Confidential** 

### FL - PASCO-HERNANDO STATE COLLEGE (US70106400)

| NCLEX                | NCLEX                        |                             | 01/0               | 01/2018 -       | 03/31/20        | 18             | 04/                | 01/2018 -       | 06/30/20        | 18             | 07/                | 01/2018 -       | 09/30/20        | 18             |                    | Tot             | al              |                |
|----------------------|------------------------------|-----------------------------|--------------------|-----------------|-----------------|----------------|--------------------|-----------------|-----------------|----------------|--------------------|-----------------|-----------------|----------------|----------