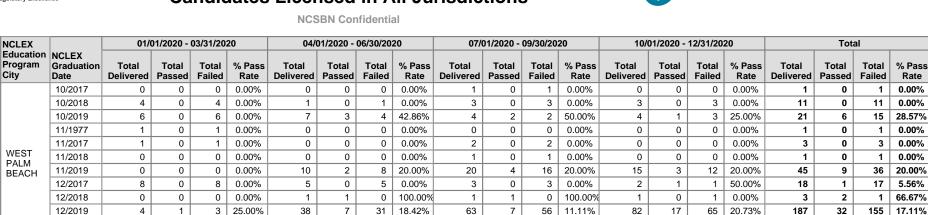

9.09%          |
|                         |              | 10/2013                     | 1                  | 0               | 1               | 0.00%          | 0                  | 0               | 0               | 0.00%          | 0                  | 0               | 0               | 0.00%          | 1                  | 0               | 1               | 0.00%          | 2                  | 0               | 2               | 0.00%          |

Pearson | VUE



NCLEX

Education

FL - PALM

BEACH

OF

Ó)

SCHOOL

NURSING.

LLC - ADN (US7070380

12/2020

Total

0

0

154

0

0

29

0

0

125

0.00%

0.00%

18.83%

1

0

177

1

0

26

0

0

151

100.00%

0.00%

14.69%

Program

## Report 4 – Jurisdiction Program Summary of all First-Time Candidates Licensed in All Jurisdictions



0

1

211

0

0

25

0

1

186

0.00%

0.00%

11.85%

0

1

200

0

0

30

0

1

170

0.00%

0.00%

15.00%

1

2

742

1

0

110

0

2

632

100.00%

0.00%

14.82%

P

Pearson | VUE





**NCSBN Confidential** 

## FL - PALM BEACH STATE COLLEGE - ADN (US70408600)

| NCLEX                | NCLEX                        |                             | 01/                | 01/2020 -       | 03/31/20        | 20             | 04/                | 01/2020 -       | 06/30/20        | 20             | 07/                | 01/2020 -       | 09/30/20        | 20             | 10/                | 01/2020 -       | 12/31/20        | 20             |                    | Tota            | al              |                |
|----------------------|------------------------------|----------------------